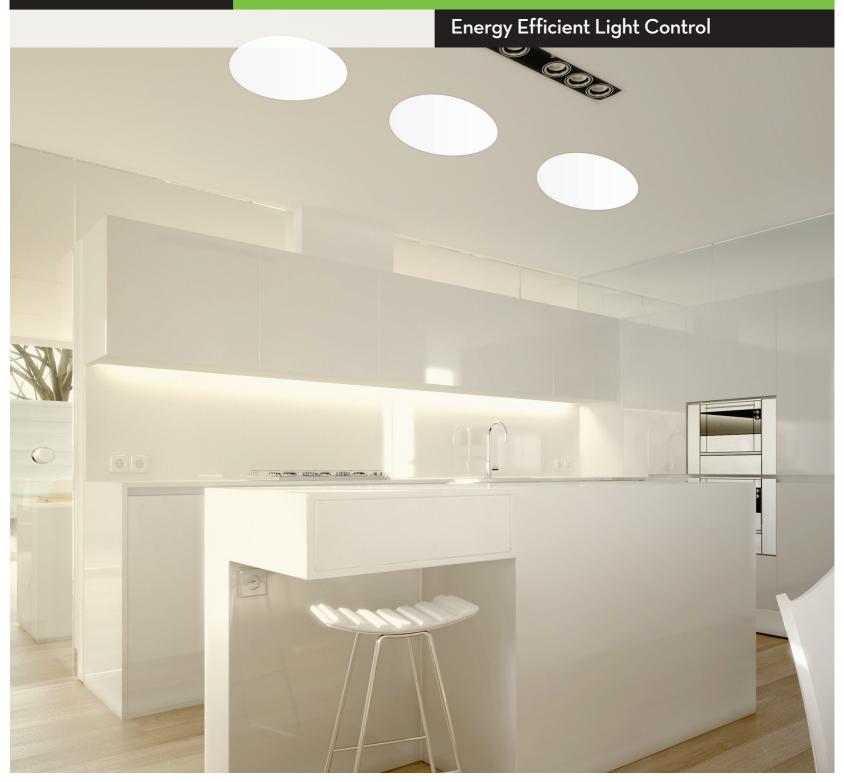

#### **Energy Efficient Light Control**

### **Tubular Skylights**

- SunTube Skylights are ideally suited for residential and commercial applications.
- SunTube is designed for minimal structural alterations.
- SunTube has a clear U.V. stabilised dome.
- The FlexiShaft used in the system is comprised of a highly reflective fibre reinforced triple laminated material designed for skylights. This material's ultra reflective inner surface delivers light entering the dome to the diffuser. The triple layer construction prevents any light leakage or U.V. breakdown.
- SunTubes are available in 300mm, 400mm and 500mm diameter.
- SunTube skylight kit comprises of a dome with an integral flashing, highly reflective flexible shaft, white ceiling ring and flush mounted prismatic diffuser.
- Suitable for all roof types and roof pitches.
- Available in Colorbond®, Zincalume® and galvanised finishes.