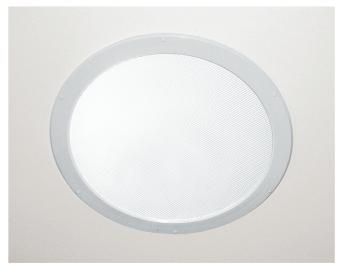

### **Tubular Skylights**

- SunTube Skylights are ideally suited for residential and commercial applications.
- SunTube is designed for minimal structural alterations.
- SunTube has a clear U.V. stabilised dome.
- The FlexiShaft used in the system is comprised of a highly reflective fibre reinforced triple laminated material designed for skylights. This material's ultra reflective inner surface delivers light entering the dome to the diffuser. The triple layer construction prevents any light leakage or U.V. breakdown.
- SunTubes are available in 300mm, 400mm and 500mm diameter.
- SunTube skylight kit comprises of a dome with an integral flashing, highly reflective flexible shaft, white ceiling ring and flush mounted prismatic diffuser.
- Suitable for all roof types and roof pitches.
- Available in Colorbond®, Zincalume® and galvanised finishes.