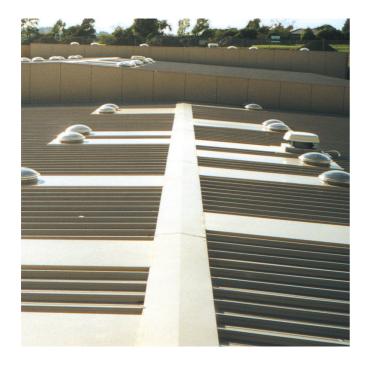

### **Tubular Skylights**

- SunTube Skylights are ideally suited for residential and commercial applications.
- SunTube is designed for minimal structural alterations.
- SunTube has a clear U.V. stabilised dome.
- The FlexiShaft used in the system is comprised of a highly reflective fibre reinforced triple laminated material designed for skylights. This material's ultra reflective inner surface delivers light entering the dome to the diffuser. The triple layer construction prevents any light leakage or U.V. breakdown.
- SunTubes are available in 300mm, 400mm and 500mm diameter.
- SunTube skylight kit comprises of a dome with an integral flashing, highly reflective flexible shaft, white ceiling ring and flush mounted prismatic diffuser.
- Suitable for all roof types and roof pitches.
- Available in Colorbond®, Zincalume® and galvanised finishes.